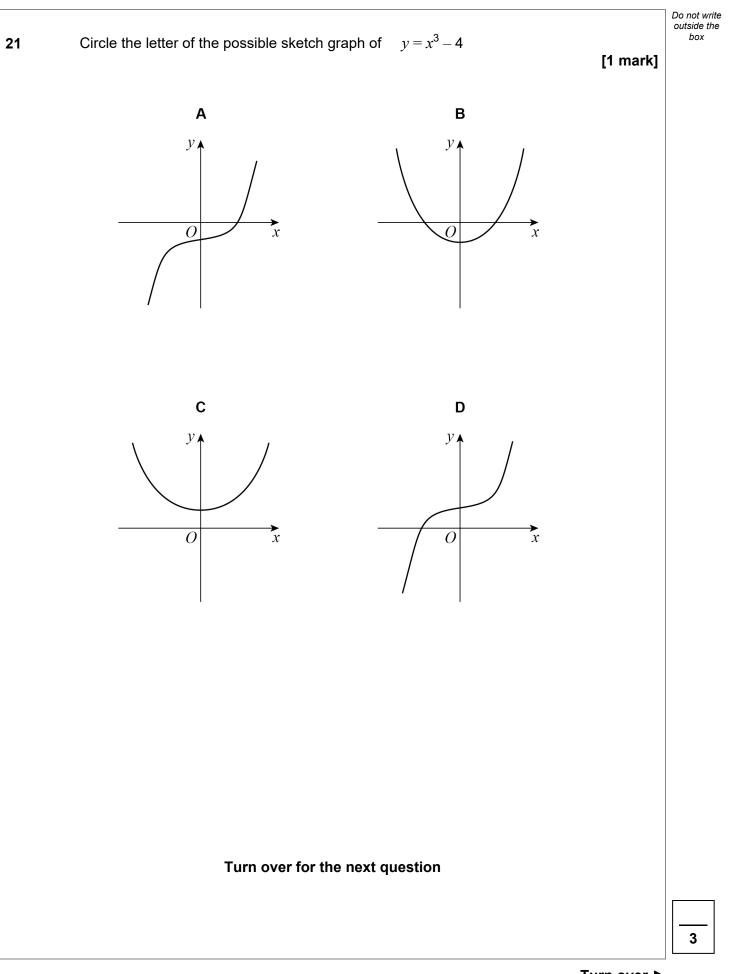

|    |                                                                              |                                    |
|       |    |                                                                              |                                    |
|       |    |                                                                              | 7                                  |



20 In a group of 98 students

- 25 study both Art and French
- 10 study Art but do not study French
- 41 study French.

Joel draws this Venn diagram to represent the information.

- $\xi =$  the group of 98 students
- A = the students who study Art
- F = the students who study French



\_\_\_\_\_

Make **two** criticisms of his diagram.

[2 marks]

Do not write outside the box

Criticism 1

Criticism 2



















| P     Q $\frac{3}{4}$ of a circle, radius 20 cm $\frac{1}{3}$ of a circle, radius 15 cm       Image: Constraint of the circle of th | $\frac{3}{4} \text{ of a circle, radius 20 cm} \qquad \frac{1}{3} \text{ of a circle, radius 15 cm} \qquad \text{Not drawn accurately} \qquad \text{Not drawn accurately} \qquad \text{How many times bigger is the area of P than the area of Q?}$ | $\frac{3}{4} \text{ of a circle, radius 20 cm} \qquad \frac{1}{3} \text{ of a circle, radius 15 cm} \qquad \text{Not drawn accurately} \qquad \text{Not drawn accurately} \qquad \text{How many times bigger is the area of P than the area of Q?}$ | $\frac{3}{4} \text{ of a circle, radius 20 cm} \qquad \frac{1}{3} \text{ of a circle, radius 15 cm} \qquad \text{Not drawn accurately} \qquad \text{Not draw