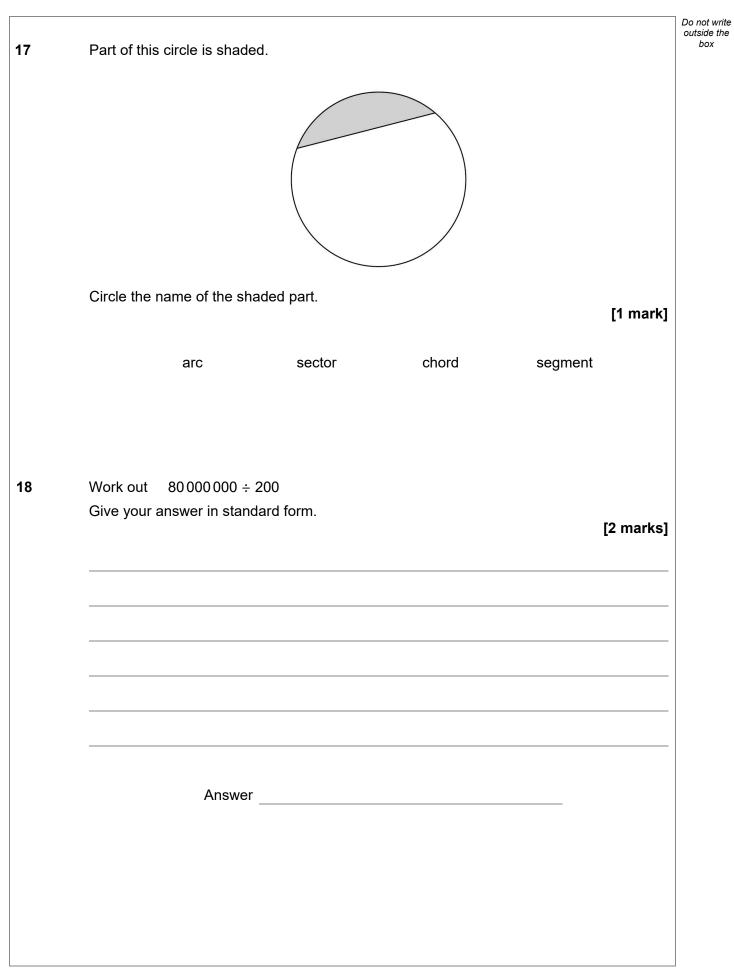

20 In a group of 98 students

- 25 study both Art and French
- 10 study Art but do not study French
- 41 study French.

Joel draws this Venn diagram to represent the information.

- $\xi =$  the group of 98 students
- A = the students who study Art
- F = the students who study French

\_\_\_\_\_

Make **two** criticisms of his diagram.

[2 marks]

Do not write outside the box

Criticism 1

Criticism 2

| P     Q $\frac{3}{4}$ of a circle, radius 20 cm $\frac{1}{3}$ of a circle, radius 15 cm       Image: Constraint of the circle of th | $\frac{3}{4} \text{ of a circle, radius 20 cm} \qquad \frac{1}{3} \text{ of a circle, radius 15 cm} \qquad \text{Not drawn accurately} \qquad \text{Not drawn accurately} \qquad \text{How many times bigger is the area of P than the area of Q?}$ | $\frac{3}{4} \text{ of a circle, radius 20 cm} \qquad \frac{1}{3} \text{ of a circle, radius 15 cm} \qquad \text{Not drawn accurately} \qquad \text{Not drawn accurately} \qquad \text{How many times bigger is the area of P than the area of Q?}$ | $\frac{3}{4} \text{ of a circle, radius 20 cm} \qquad \frac{1}{3} \text{ of a circle, radius 15 cm} \qquad \text{Not drawn accurately} \qquad \text{Not drawn accurately} \qquad \text{How many times bigger is the area of P than the area of Q?}$ | $\frac{3}{4} \text{ of a circle, radius 20 cm} \qquad \frac{1}{3} \text{ of a circle, radius 15 cm} \qquad \text{Not drawn accurately} \qquad \text{Not drawn accurately} \qquad \text{How many times bigger is the area of P than the area of Q?}$ | $\frac{3}{4}$ of a circle, radius 20 cm $\frac{1}{3}$ of a circle, radius 15 cm       Not drawn accurately         Image: A circle of a c | $\frac{3}{4} \text{ of a circle, radius 20 cm} \qquad \frac{1}{3} \text{ of a circle, radius 15 cm} \qquad \text{Not drawn accurately} \qquad \text{Not drawn accurately} \qquad \text{How many times bigger is the area of P than the area of Q?}$ | $\frac{3}{4}$ of a circle, radius 20 cm $\frac{1}{3}$ of a circle, radius 15 cm       Not drawn accurately         Image: A circle of a c | Here are two shapes, P and Q. |                            |           |
|-----------------------------------------------------------------------------------------------------------------------------------------------------------------------------------------------------------------------------------------------------------------------------------------------------------------------------------------------------------------------------------------------------------------------------------------------------------------------------------------------------------------------------------------------------------------------------------------------------------------------------------------------------------------------------------------------------------------------------------------------------------------------------------------------------------------------------------------------------------------------------------------------------------------------------------------------------------------------------------------------------------------------------------------------------------------------------------------------------------------------------------------------------------------------------------------------------------------------------------------------------------------------------------------------------------------------------------------------------------------------------------------------------------------------------------------------------------------------------------------------------------------------------------------------------------------------------------------------------------------------------------------------------------------------------------------------------------------------------------------------------------------------------------------------------------------------------------------------------------------------------------------------------------------------------------------------------------------------------------------------------------------------------------------------|-----------------------------------------------------------------------------------------------------------------------------------------------------------------------------------------------------------------------------------------------------|-----------------------------------------------------------------------------------------------------------------------------------------------------------------------------------------------------------------------------------------------------|-----------------------------------------------------------------------------------------------------------------------------------------------------------------------------------------------------------------------------------------------------|-----------------------------------------------------------------------------------------------------------------------------------------------------------------------------------------------------------------------------------------------------|-------------------------------------------------------------------------------------------------------------------------------------------------------------------------------------------------------------------------------------------------------------------------------------------------------------------------------------------------------------------------------------------------------------------------------------------------------------------------------------------------------------------------------------------------------------------------------------------------------------------------------------------------------------------------------------------------------------------------------------------------------------------------------------------------------------------------------------------------------------------------------------------------------------------------------------------------------------------------------------------------------------------------------------------------------------------------------------------------------------------------------------------------------------------------------------------------------------------------------------------------------------------------------------------------------------------------------------------------------------------------------------------------------------------------------------------------------------------------------------------------------------------------------------------------------------------------------------------------------------------------------------------------------------------------------------------------------------------------------------------------------------------------------------------------------------------------------------------------------------------------------------------------------------------------------------------------------------------------------------------------------------------------------------------------------|-----------------------------------------------------------------------------------------------------------------------------------------------------------------------------------------------------------------------------------------------------|-------------------------------------------------------------------------------------------------------------------------------------------------------------------------------------------------------------------------------------------------------------------------------------------------------------------------------------------------------------------------------------------------------------------------------------------------------------------------------------------------------------------------------------------------------------------------------------------------------------------------------------------------------------------------------------------------------------------------------------------------------------------------------------------------------------------------------------------------------------------------------------------------------------------------------------------------------------------------------------------------------------------------------------------------------------------------------------------------------------------------------------------------------------------------------------------------------------------------------------------------------------------------------------------------------------------------------------------------------------------------------------------------------------------------------------------------------------------------------------------------------------------------------------------------------------------------------------------------------------------------------------------------------------------------------------------------------------------------------------------------------------------------------------------------------------------------------------------------------------------------------------------------------------------------------------------------------------------------------------------------------------------------------------------------------|-------------------------------|----------------------------|-----------|
| Not drawn accurately<br>How many times bigger is the area of P than the area of Q?<br>You <b>must</b> show your working.                                                                                                                                                                                                                                                                                                                                                                                                                                                                                                                                                                                                                                                                                                                                                                                                                                                                                                                                                                                                                                                                                                                                                                                                                                                                                                                                                                                                                                                                                                                                                                                                                                                                                                                                                                                                                                                                                                                      | Not drawn accurately<br>How many times bigger is the area of P than the area of Q?<br>You <b>must</b> show your working.                                                                                                                            | Not drawn accurately<br>How many times bigger is the area of P than the area of Q?<br>You <b>must</b> show your working.                                                                                                                            | Not drawn accurately<br>How many times bigger is the area of P than the area of Q?<br>You <b>must</b> show your working.                                                                                                                            | Not drawn accurately<br>How many times bigger is the area of P than the area of Q?<br>You <b>must</b> show your working.                                                                                                                            | Not drawn accurately         Accurately         How many times bigger is the area of P than the area of Q?         You must show your working.         [4 marks]                                                                                                                                                                                                                                                                                                                                                                                                                                                                                                                                                                                                                                                                                                                                                                                                                                                                                                                                                                                                                                                                                                                                                                                                                                                                                                                                                                                                                                                                                                                                                                                                                                                                                                                                                                                                                                                                                      | Not drawn accurately         Accurately         How many times bigger is the area of P than the area of Q?         You must show your working.         [4 marks]                                                                                    | Not drawn accurately         Accurately         How many times bigger is the area of P than the area of Q?         You must show your working.         [4 marks]                                                                                                                                                                                                                                                                                                                                                                                                                                                                                                                                                                                                                                                                                                                                                                                                                                                                                                                                                                                                                                                                                                                                                                                                                                                                                                                                                                                                                                                                                                                                                                                                                                                                                                                                                                                                                                                                                      |                               |                            |           |
| You <b>must</b> show your working.                                                                                                                                                                                                                                                                                                                                                                                                                                                                                                                                                                                                                                                                                                                                                                                                                                                                                                                                                                                                                                                                                                                                                                                                                                                                                                                                                                                                                                                                                                                                                                                                                                                                                                                                                                                                                                                                                                                                                                                                            | You <b>must</b> show your working.                                                                                                                                                                                                                  | You <b>must</b> show your working.                                                                                                                                                                                                                  | You <b>must</b> show your working.                                                                                                                                                                                                                  | You <b>must</b> show your working.                                                                                                                                                                                                                  | You must show your working. [4 marks]                                                                                                                                                                                                                                                                                                                                                                                                                                                                                                                                                                                                                                                                                                                                                                                                                                                                                                                                                                                                                                                                                                                                                                                                                                                                                                                                                                                                                                                                                                                                                                                                                                                                                                                                                                                                                                                                                                                                                                                                                 | You must show your working. [4 marks]                                                                                                                                                                                                               | You must show your working. [4 marks]                                                                                                                                                                                                                                                                                                                                                                                                                                                                                                                                                                                                                                                                                                                                                                                                                                                                                                                                                                                                                                                                                                                                                                                                                                                                                                                                                                                                                                                                                                                                                                                                                                                                                                                                                                                                                                                                                                                                                                                                                 |                               |                            |           |
| [4 marks]                                                                                                                                                                                                                                                                                                                                                                                                                                                                                                                                                                                                                                                                                                                                                                                                                                                                                                                                                                                                                                                                                                                                                                                                                                                                                                                                                                                                                                                                                                                                                                                                                                                                                                                                                                                                                                                                                                                                                                                                                                     |                                                                                                                                                                                                                                                     |                                                                                                                                                                                                                                                     |                                                                                                                                                                                                                                                     |                                                                                                                                                                                                                                                     | Answer                                                                                                                                                                                                                                                                                                                                                                                                                                                                                                                                                                                                                                                                                                                                                                                                                                                                                                                                                                                                                                                                                                                                                                                                                                                                                                                                                                                                                                                                                                                                                                                                                                                                                                                                                                                                                                                                                                                                                                                                                                                |                                                                                                                                                                                                                                                     |                                                                                                                                                                                                                                                                                                                                                                                                                                                                                                                                                                                                                                                                                                                                                                                                                                                                                                                                                                                                                                                                                                                                                                                                                                                                                                                                                                                                                                                                                                                                                                                                                                                                                                                                                                                                                                                                                                                                                                                                                                                       |                               | a of P than the area of Q? | [4 marks] |