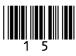

| 26 | Solve $\frac{2w}{15} = \frac{4}{5}$ |                           |                |                |           | o not write<br>utside the<br>box |
|----|-------------------------------------|---------------------------|----------------|----------------|-----------|----------------------------------|
|    | 15 5                                |                           |                |                | [2 marks] |                                  |
|    |                                     |                           |                |                |           |                                  |
|    |                                     |                           |                |                |           |                                  |
|    |                                     |                           |                |                |           |                                  |
|    | w =                                 |                           |                |                |           |                                  |
|    |                                     |                           |                |                |           |                                  |
| 27 | A solid has volume 300 cn           | $a^3$ and density $2 a/a$ |                |                |           |                                  |
| 21 | Circle the mass of the soli         |                           | 511            |                |           |                                  |
|    |                                     |                           |                |                | [1 mark]  |                                  |
|    | 150 g                               | 298 g                     | 302 g          | 600 g          |           |                                  |
|    |                                     |                           |                |                |           |                                  |
|    |                                     |                           |                |                |           |                                  |
| 28 | x:y is 9:5                          |                           |                |                |           |                                  |
|    | Circle the value of $\frac{2x}{y}$  |                           |                |                |           |                                  |
|    |                                     |                           |                |                | [1 mark]  |                                  |
|    | <u>5</u><br>18                      | <u>18</u><br>5            | <u>9</u><br>10 | <u>10</u><br>9 |           |                                  |
|    |                                     | C C                       |                | Ũ              |           |                                  |
|    |                                     |                           |                |                |           |                                  |
|    |                                     |                           |                |                |           |                                  |
|    |                                     | END OF QUES               |                |                |           |                                  |
|    |                                     |                           |                |                |           |                                  |
|    |                                     |                           |                |                |           | 4                                |