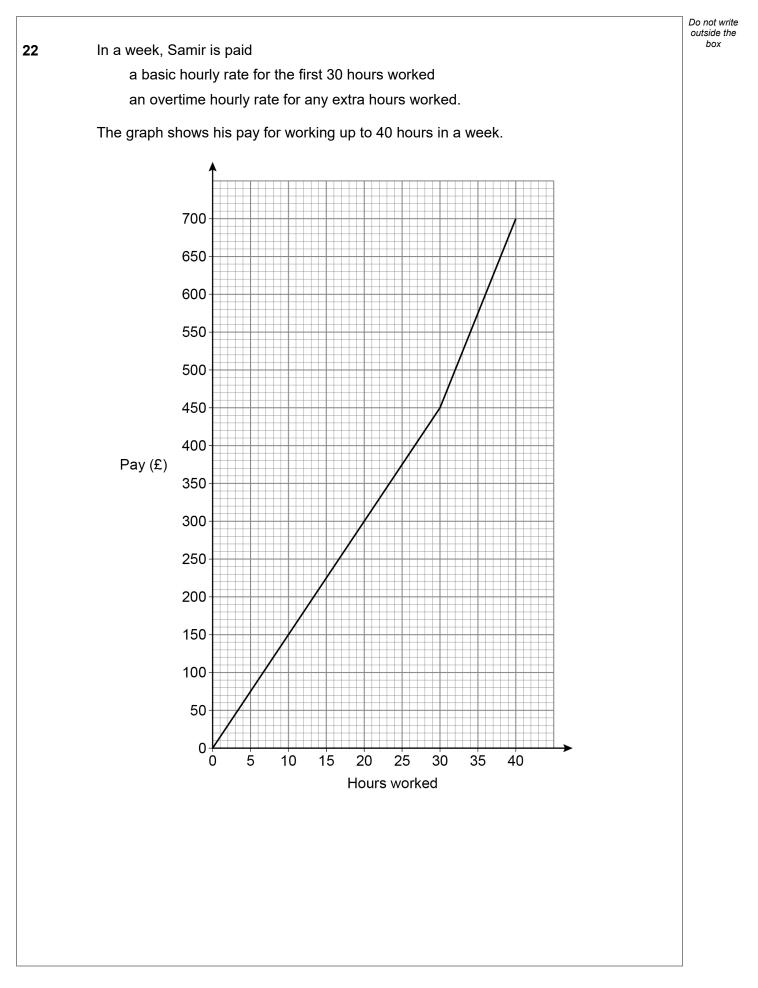

|                                                                              |                                    |
|       |    |                                                                              |                                    |
|       |    |                                                                              | 7                                  |



20 In a group of 98 students

- 25 study both Art and French
- 10 study Art but do not study French
- 41 study French.

Joel draws this Venn diagram to represent the information.

- $\xi =$  the group of 98 students
- A = the students who study Art
- F = the students who study French



\_\_\_\_\_

Make **two** criticisms of his diagram.

[2 marks]

Do not write outside the box

Criticism 1

Criticism 2



















| P     Q $\frac{3}{4}$ of a circle, radius 20 cm $\frac{1}{3}$ of a circle, radius 15 cm       Image: Constraint of the circle of th | $\frac{3}{4} \text{ of a circle, radius 20 cm} \qquad \frac{1}{3} \text{ of a circle, radius 15 cm} \qquad \text{Not drawn accurately} \qquad \text{Not drawn accurately} \qquad \text{How many times bigger is the area of P than the area of Q?}$ | $\frac{3}{4} \text{ of a circle, radius 20 cm} \qquad \frac{1}{3} \text{ of a circle, radius 15 cm} \qquad \text{Not drawn accurately} \qquad \text{Not drawn accurately} \qquad \text{How many times bigger is the area of P than the area of Q?}$ | $\frac{3}{4} \text{ of a circle, radius 20 cm} \qquad \frac{1}{3} \text{ of a circle, radius 15 cm} \qquad \text{Not drawn accurately} \qquad \text{Not drawn ac