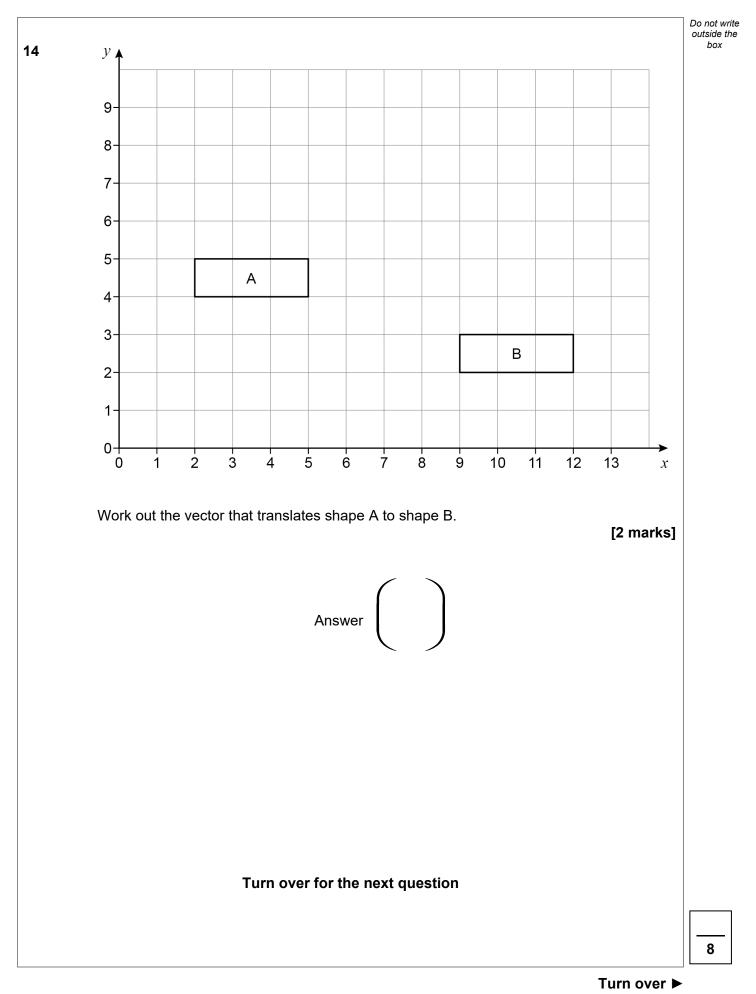

|        |                                                   | Do not write<br>outside the |
|--------|---------------------------------------------------|-----------------------------|
| 13 (a) | The term-to-term rule for a sequence is           | box                         |
|        | multiply by 2                                     |                             |
|        |                                                   |                             |
|        | The 3rd term of the sequence is 46                |                             |
|        | Work out the 1st term.                            |                             |
|        | Give your answer as a decimal.                    |                             |
|        | [3 marks                                          | 5]                          |
|        |                                                   | -                           |
|        |                                                   | _                           |
|        |                                                   | _                           |
|        |                                                   | _                           |
|        |                                                   |                             |
|        |                                                   | _                           |
|        | Answer                                            |                             |
|        |                                                   |                             |
|        |                                                   |                             |
| 13 (b) | The term-to-term rule for a different sequence is |                             |
|        | subtract <i>k</i>                                 |                             |
|        |                                                   |                             |
|        | The 1st term is 34                                |                             |
|        | The 4th term is 10                                |                             |
|        | Work out the value of <i>k</i> . [3 marks]        | 5]                          |
|        |                                                   |                             |
|        |                                                   | -                           |
|        |                                                   | -                           |
|        |                                                   | _                           |
|        |                                                   | _                           |
|        |                                                   | _                           |
|        |                                                   |                             |
|        | k =                                               |                             |
|        |                                                   |                             |