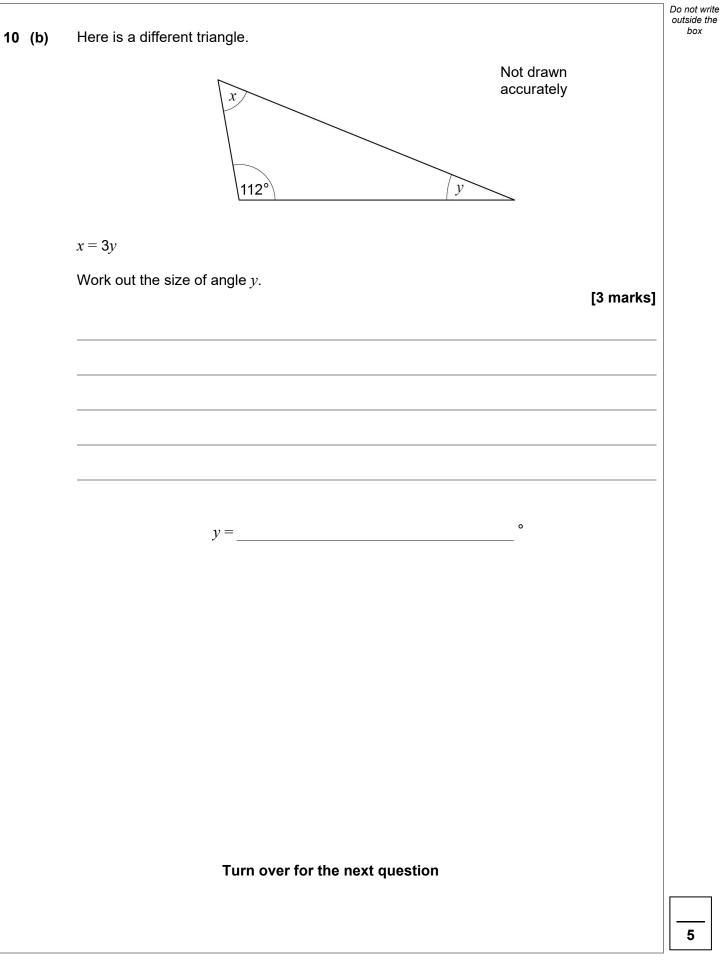

|        |                                                   | Do not write<br>outside the |
|--------|---------------------------------------------------|-----------------------------|
| 13 (a) | The term-to-term rule for a sequence is           | box                         |
|        | multiply by 2                                     |                             |
|        |                                                   |                             |
|        | The 3rd term of the sequence is 46                |                             |
|        | Work out the 1st term.                            |                             |
|        | Give your answer as a decimal.                    |                             |
|        | [3 marks                                          | 5]                          |
|        |                                                   | -                           |
|        |                                                   | _                           |
|        |                                                   | _                           |
|        |                                                   | _                           |
|        |                                                   |                             |
|        |                                                   | _                           |
|        | Answer                                            |                             |
|        |                                                   |                             |
|        |                                                   |                             |
| 13 (b) | The term-to-term rule for a different sequence is |                             |
|        | subtract <i>k</i>                                 |                             |
|        |                                                   |                             |
|        | The 1st term is 34                                |                             |
|        | The 4th term is 10                                |                             |
|        | Work out the value of <i>k</i> . [3 marks]        | 5]                          |
|        |                                                   |                             |
|        |                                                   | -                           |
|        |                                                   | -                           |
|        |                                                   | _                           |
|        |                                                   | _                           |
|        |                                                   | _                           |
|        |                                                   |                             |
|        | k =                                               |                             |
|        |                                                   |                             |