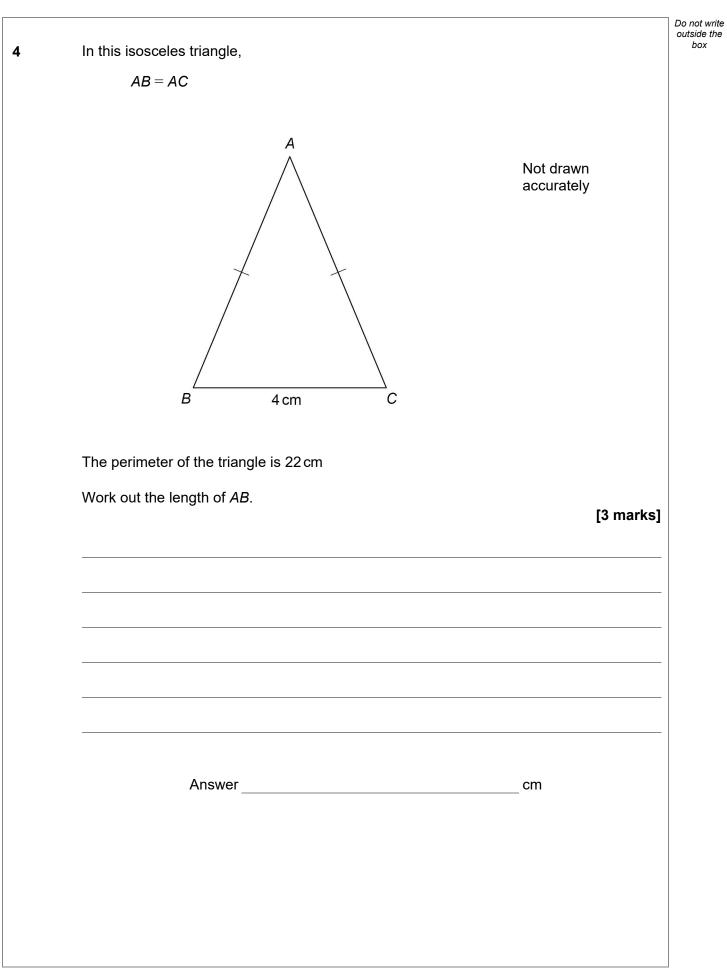

After school, Priya will

5

- go running (R)
- do her homework (H)
- play a video game (V).

Complete the list of the 6 possible orders in which she could do them.

[2 marks]

| RHV |  |
|-----|--|
|     |  |
|     |  |
|     |  |
|     |  |
|     |  |
|     |  |